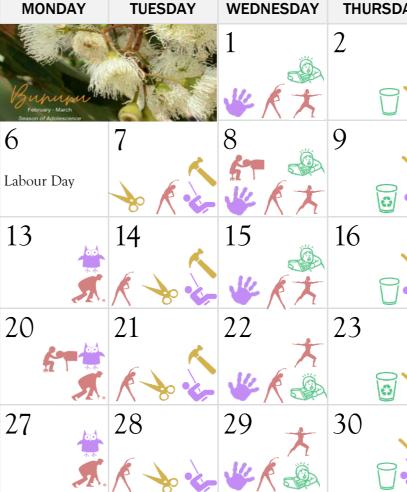

#### MARCH 2023 TUESDAY WEDNESDAY THURSDAY **FRIDAY** SATURDAY **SUNDAY** 5 3 2 4 12 10 8 9 11 0 16 18 19 15 17 14 21 22 23 25 24 26 0 28 29 30 31